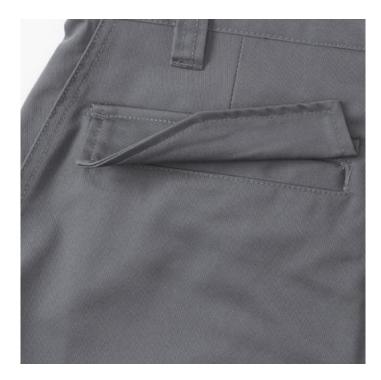

### **Specification**

Russell Work pants with a modern cut. Material 65% polyester 35% cotton, 245 g, with adjustable waist, 2 back pockets with flaps, cargo pocket on the right sock, small pocket under the belt. Washing at 40C in the machine. Color Dark gray, Pants, work pants, twill