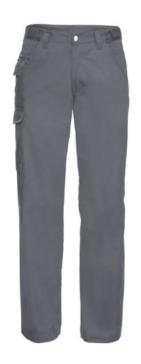

# WORK PANTS WITH MODERN CUT, MATERIAL 65/35, TWILL

### **Specification**

Russell Work pants with a modern cut. Material 65% polyester 35% cotton, 245 g, with adjustable waist, 2 back pockets with flaps, cargo pocket on the right sock, small pocket under the belt. Washing at 40C in the machine. Color Dark gray, Pants, work pants, twill